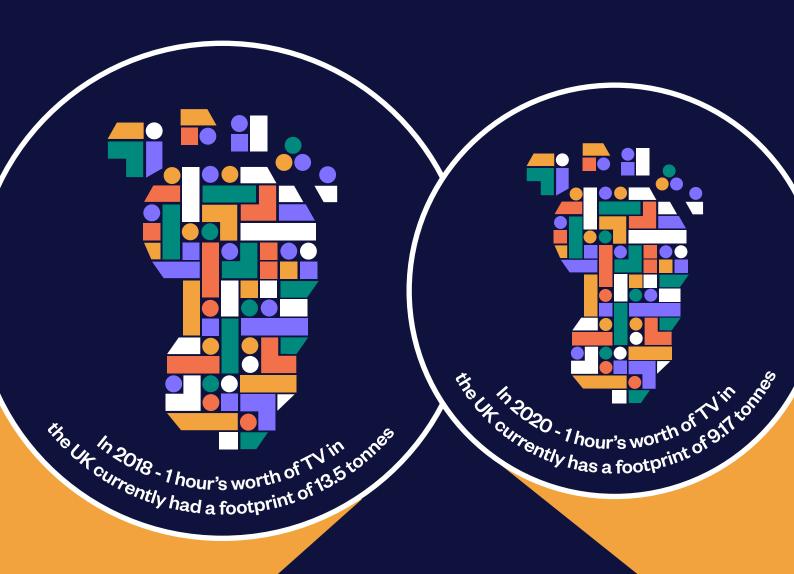

We have taken the hassle out of switching to a 100% renewable power supplier by doing the leg work for you. Every year, we find the greenest supplier to suit your needs.

In 2019 - 30 companies switched to our renewable energy project and together we saved a whopping 4,200 tonnes of carbon – the equivalent of taking 899 cars off the road for one year.