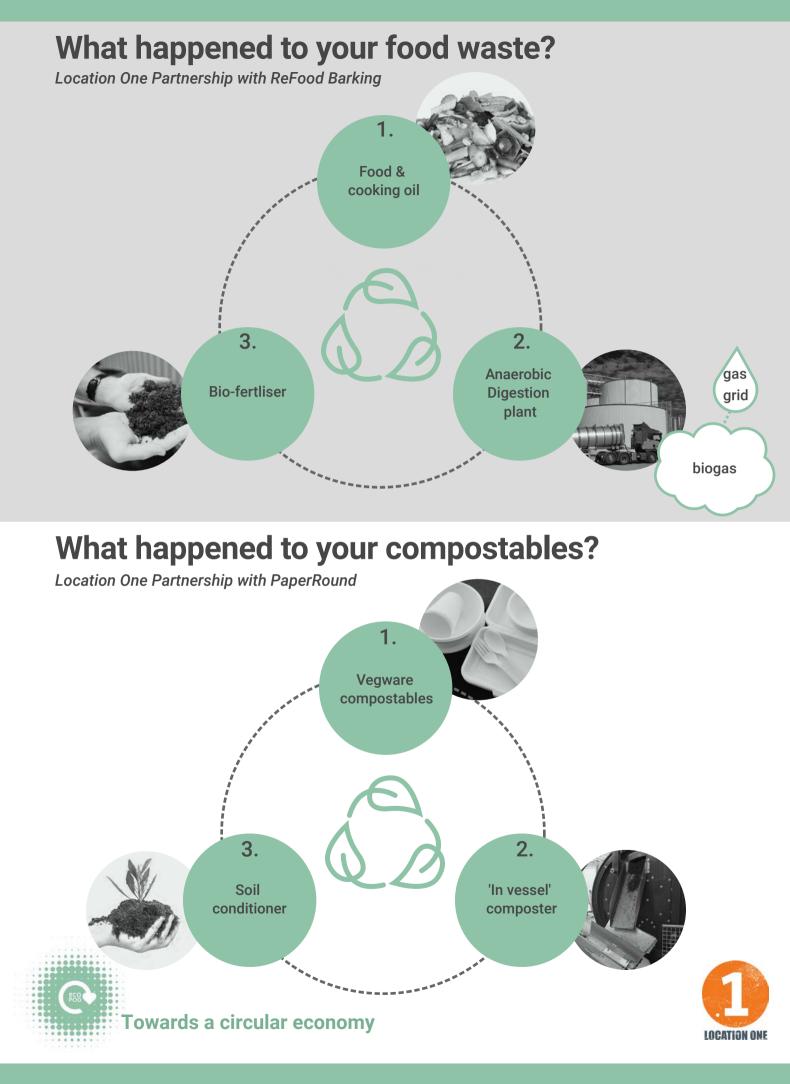

## **Production Name**

EcoPod usage date range: Date of report issue: 20.03.20 - 15.02.21 26.02.2021

## The waste you produced by waste stream

| Food & used cooking oil | 4235 kg |
|-------------------------|---------|
| Compostables            | 248 kg  |
| Dry mixed recyclables   | 3848 kg |
| Residual waste          | 9325 kg |

**Note:** Weights are calculated using conversion factors, with the exception of residual waste which is weighed on a weighbridge.

Location One Waste Carrier Licence: CBDU208012





Fowards a circular economy

locationone.co.uk





## What happened to your residual waste?

Location One Partnership with Mgrath Group



locationone.co.uk