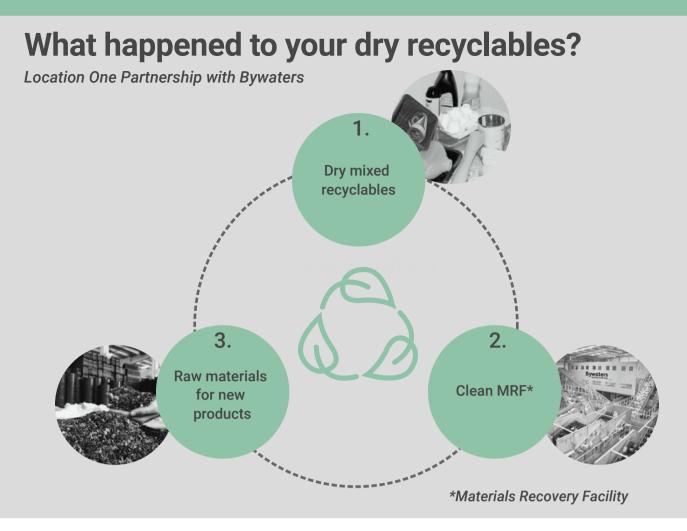

## **Production Name**

EcoPod usage date range: Date of report issue: 20.03.20 - 15.02.21 26.02.2021

## The waste you produced by waste stream

| Food & used cooking oil | 4235 kg |
|-------------------------|---------|
| Compostables            | 248 kg  |
| Dry mixed recyclables   | 3848 kg |
| Residual waste          | 9325 kg |

**Note:** Weights are calculated using conversion factors, with the exception of residual waste which is weighed on a weighbridge.

Location One Waste Carrier Licence: CBDU208012





Fowards a circular economy

locationone.co.uk





## What happened to your residual waste?

Location One Partnership with Mgrath Group



locationone.co.uk