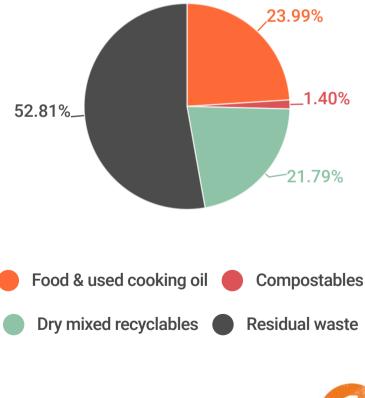

## The waste you produced by waste stream

| Food & used cooking oil | 4235 kg |
|-------------------------|---------|
| Compostables            | 248 kg  |
| Dry mixed recyclables   | 3848 kg |
| Residual waste          | 9325 kg |