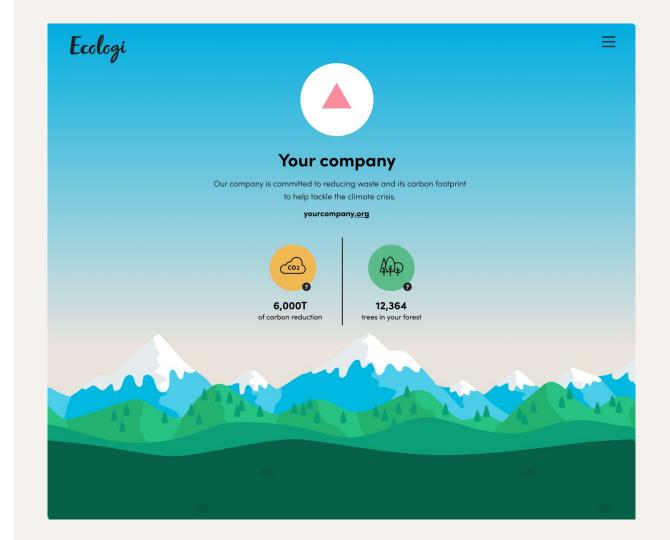

## Your impact, brought to life

Traditionally, climate impact providers issue you with a certificate for your purchase, but we feel there's so much more to the story.

We like to visualise the amazing projects, helping to bring your positive impact to life.

It feels good to look back over the months and see you impact building up.

#### **See Your Impact**

Watch your impact come to life in your own virtual forest and visualise your carbon offsets.

Name forests after production companies, so they can each visualize their own impact and own this across their channels