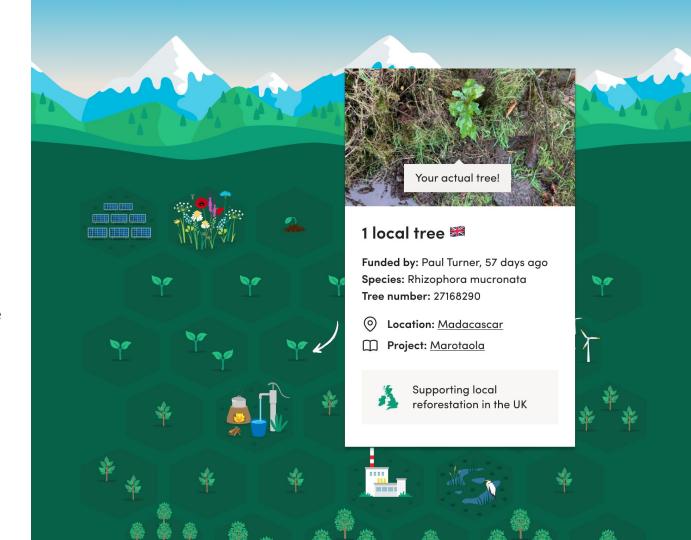

## Your impact, brought to life

Traditionally, climate impact providers issue you with a certificate for your purchase, but we feel there's so much more to the story.

We like to visualise the amazing projects, helping to bring your positive impact to life.

It feels good to look back over the months and see you impact building up.

#### **See Your Impact**

Watch your impact come to life in your own virtual forest and visualise your carbon offsets.

Name forests after production companies, so they can each visualize their own impact and own this across their channels