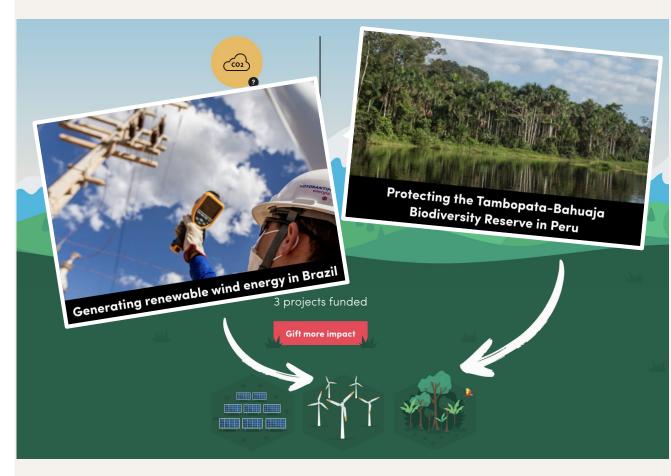

# **Fund high-quality projects**

For the Creative Offsets scheme, We are albert have specifically selected a range of projects. These include:

- Wind Project in Brazil
- Solar power generation across India
- Rainforest conversation in Brazil
- <u>Protecting the</u>
   <u>Tambopata-Bahuaja</u>
   <u>Biodiversity Reserve in Peru</u>

# **See Your Impact**

Watch your impact come to life in your own virtual forest and visualise your carbon offsets.

If you want to do more you can name forests after your production company as well as support other <u>impact projects</u>