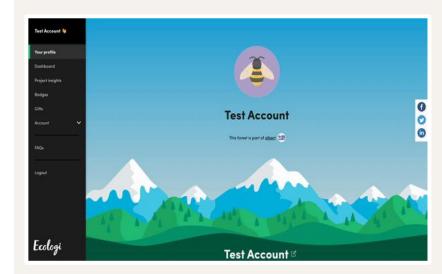

To create an impact certificate, please follow the instructions below:

- Log in to your Ecologi profile and select **Account** on the left-hand toolbar
- Using the drop-down menu, select **Certificates**
- Once your carbon avoidance credits have been added, on this page you'll see a **Generate new certificate** button, select this.
- After a moment or two, refresh this page and you'll see that you're able to download a PDF copy of your certificate.

# **See Your Impact**

Watch your impact come to life in your own virtual forest and visualise your carbon offsets.

If you want to do more you can name forests after your production company as well as support other <u>impact projects</u>

# **Share your Achievements**

Earn badges for achievements and share your impact with colleagues, clients and customers.