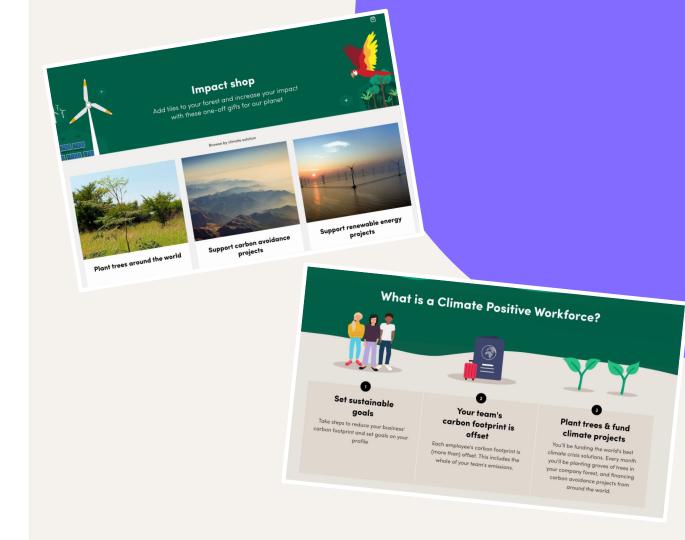

# See what else Ecologi has on offer

With Ecologi, you can also support a range of carbon avoidance projects within our **Impact shop**, plus reforestation projects, in addition to your albert offsetting.

### 

You can also chose to make your production company a **Climate Positive Workforce**®, funding high quality climate action through a monthly subscription.

**Climate Positive Workforce** 