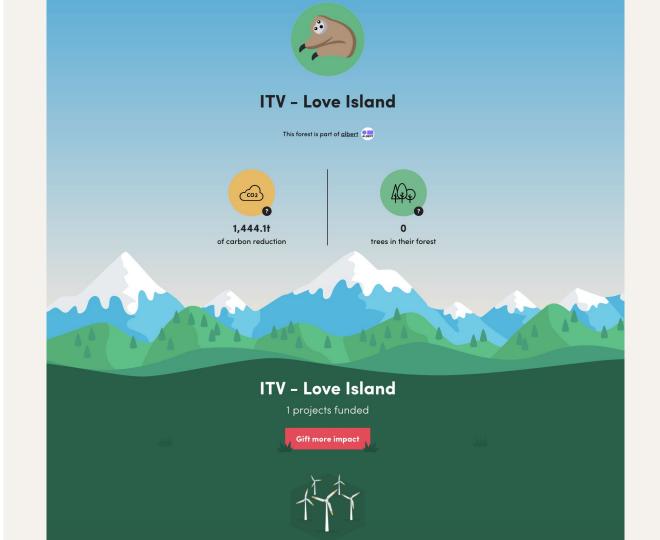

# **See Your Impact**

Watch your impact come to life in your own virtual forest and visualise your carbon offsets.

If you want to do more you can name forests after your production company as well as support other <u>impact projects</u>