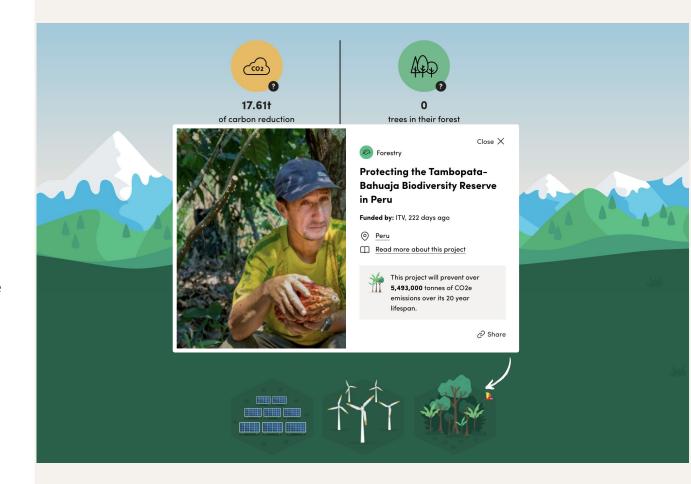

# **Fund high-quality projects**

For the Creative Offsets scheme, We are albert have specifically selected a range of projects. These include:

- Wind Project in Brazil
- Solar power generation across India
- Rainforest conversation in Brazil
- <u>Protecting the</u>
   <u>Tambopata-Bahuaja</u>
   <u>Biodiversity Reserve in Peru</u>

# **See Your Impact**

Watch your impact come to life in your own virtual forest and visualise your carbon offsets.

If you want to do more you can name forests after your production company as well as support other <u>impact projects</u>