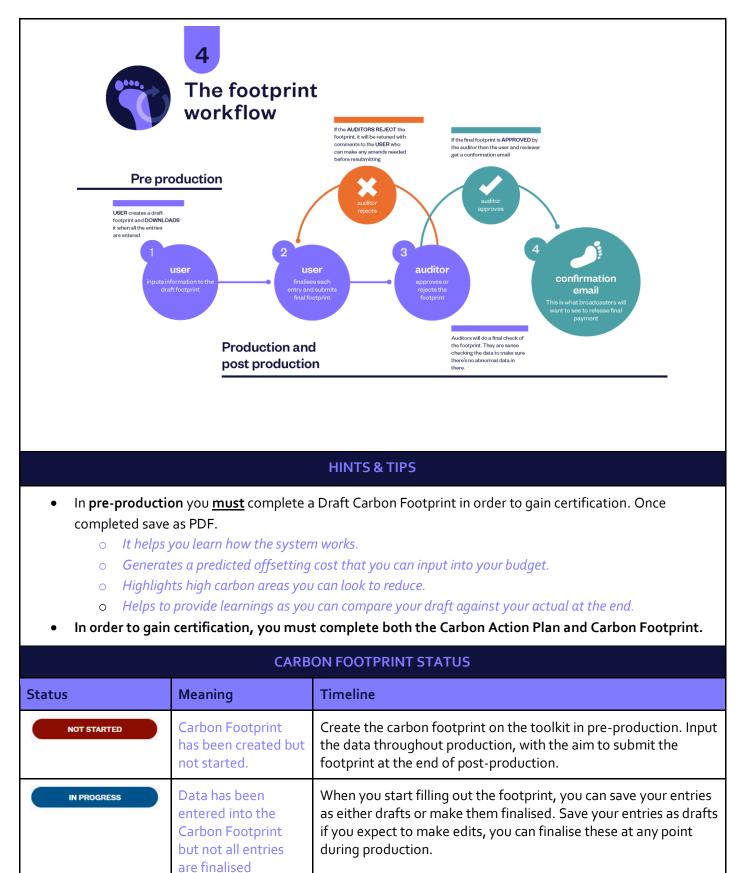

## ALBERT TOOLKIT Carbon Footprint Status and Workflow

| READY TO SUBMIT     | All entries have been finalised                                                | You have filled in all the sections on the footprint, all entries<br>saved as drafts can now be finalised. Once you have gone through<br>and finalised each entry, the submit button will appear.                                                                                                                                             |
|---------------------|--------------------------------------------------------------------------------|-----------------------------------------------------------------------------------------------------------------------------------------------------------------------------------------------------------------------------------------------------------------------------------------------------------------------------------------------|
| SUBMITTED FOR AUDIT | Carbon Footprint<br>has been submitted<br>for audit                            | Submit your footprint at the end of production, the earliest we can accept a submission is one month before your post production end date.                                                                                                                                                                                                    |
| AMENDMENTS REQUIRED | Carbon Footprint<br>has been sent back<br>to you, it requires<br>clarification | We have audited your footprint and noticed errors in your entries.<br>The amendments you need to make will always be written in the<br>notifications bar. Resubmit the footprint once you have made the<br>necessary changes. Do not reply to the comments without<br>resubmitting the footprint as do not get notified when this<br>happens. |
| COMPLETE            | Carbon Footprint<br>has been approved                                          | We have audited your footprint and approved it. You can now offset your footprint & generate your footprint report.                                                                                                                                                                                                                           |