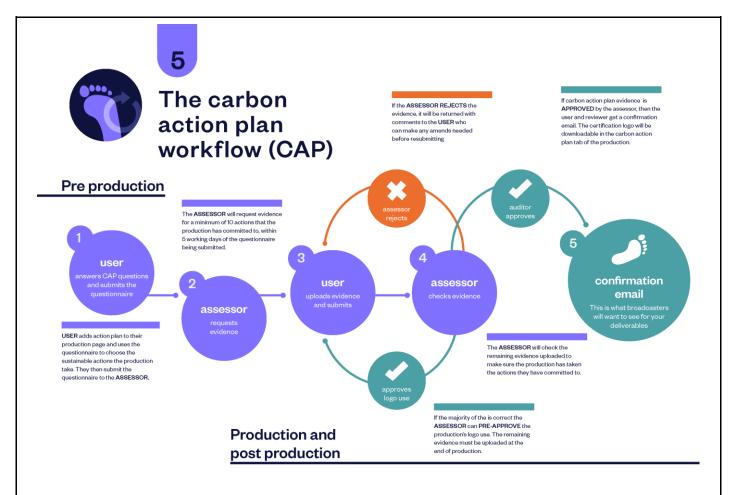

## ALBERT TOOLKIT Carbon Action Plan Workflow

## **HINTS & TIPS**

- In **pre-production** you <u>must</u> complete and submit the CAP Questions in order to gain certification.
  - o Several of our mandatory questions refer to things that need to happen during pre-production.
  - A big part of sustainability is about communicating the efforts being implemented, from the very early stages of pre-production so that the entire cast & crew can contribute their efforts to the goal.
  - The albert team has to ensure that the correct process if being followed and that we are robust and fair in our assessment.
- In order to gain certification, you must complete both the Carbon Action Plan and Carbon Footprint.

| CARBON ACTION PLAN STATUS |                                                     |                                                                                                                                                                                                                                     |  |
|---------------------------|-----------------------------------------------------|-------------------------------------------------------------------------------------------------------------------------------------------------------------------------------------------------------------------------------------|--|
| Status                    | Meaning                                             | Timeline                                                                                                                                                                                                                            |  |
| NOT STARTED               | Your carbon<br>action plan<br>has been<br>added     | This will be in pre-production before the carbon action plan has been started.                                                                                                                                                      |  |
| IN PROGRESS               | Fill in the initial CAP questionnaire and submit it | This must be filled out and submitted in pre-production. If you submit your questionnaire to us after your post-production end date (indicated on your production details page) we will not be able to progress your certification. |  |

| ASSESSING ACTIONS     | You have submitted the questionnaire                              | Your questionnaire will now sit with the albert team for the first assessment. We will assess your answers and select 10-15 questions that we want evidence for. This can take up to 5 working days.                                                                                                                                                                                                                 |
|-----------------------|-------------------------------------------------------------------|----------------------------------------------------------------------------------------------------------------------------------------------------------------------------------------------------------------------------------------------------------------------------------------------------------------------------------------------------------------------------------------------------------------------|
| Sent Back IN PROGRESS | Your CAP has<br>been sent<br>back to you                          | The albert team have noticed an error in your CAP, so we have sent it back so the error can be corrected before we select the evidence we need to see The reason will always be listed in the notifications bar. The production status will revert to 'In Progress'.                                                                                                                                                 |
| EVIDENCE REQUIRED     | Your evidence<br>questions<br>have been<br>selected               | The albert team have selected your evidence questions and you are now able to start uploading your evidence to your carbon action plan.                                                                                                                                                                                                                                                                              |
| ASSESSING EVIDENCE    | You have<br>uploaded<br>your<br>evidence                          | Feel free to upload and submit your evidence at your own pace, bear in mind that it can take up to ten working days for your evidence to be assessed. You will need to submit your carbon action plan at least ten working days before you require the albert logo for your end board. We have a pre-approval process, which means if you need the logo early, you only need to upload 60% of the evidence required. |
| AMENDMENTS REQUIRED   | You have submitted your evidence but it has been sent back to you | The albert team have noticed an error in the evidence you have uploaded so we have sent it back, in order for you to make amendments. The changes you need to make will always be listed in the notifications bar.                                                                                                                                                                                                   |
| COMPLETION REQUIRED   | Your carbon<br>action plan<br>has been pre-<br>approved           | Your evidence has been assessed and you have been granted pre-approval. You will now be able to download the logo. Any outstanding pieces of evidence, or changes to existing uploads will be listed in the notifications bar. You will be required to upload outstanding evidence before the end of post production. Your CAP will not be certified until you have finished uploading these pieces of evidence.     |
| COMPLETE              | Your CAP has<br>been<br>certified                                 | You have resubmitted your CAP with the outstanding pieces of evidence. It has now been approved by our team and is fully certified. You will be able to generate your CAP report.                                                                                                                                                                                                                                    |
| REJECTED              | Your CAP has been rejected                                        | This will only occur if you have failed to gain certification. Reasons for this can include using mainland domestic flights, not submitting the initial questionnaire in pre-production, failing to answer the mandatory questions or not providing sufficient evidence.                                                                                                                                             |