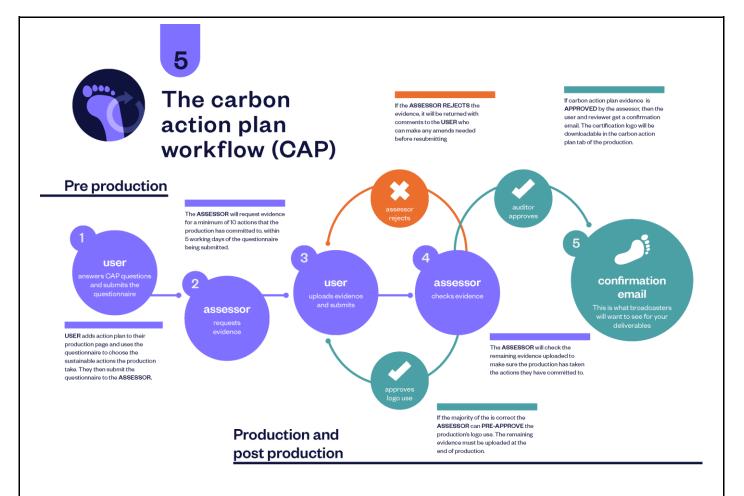

|                       | l                                                                 |                                                                                                                                                                                                                                                                                                                                                                                                                      |
|-----------------------|-------------------------------------------------------------------|----------------------------------------------------------------------------------------------------------------------------------------------------------------------------------------------------------------------------------------------------------------------------------------------------------------------------------------------------------------------------------------------------------------------|
|                       | questionnaire<br>and submit it                                    |                                                                                                                                                                                                                                                                                                                                                                                                                      |
| ASSESSING ACTIONS     | You have submitted the questionnaire                              | Your questionnaire will now sit with the albert team for the first assessment. We will assess your answers and select 10-15 questions that we want evidence for. This can take up to 5 working days.                                                                                                                                                                                                                 |
| Sent Back IN PROGRESS | Your CAP has<br>been sent<br>back to you                          | The albert team have noticed an error in your CAP, so we have sent it back so the error can be corrected before we select the evidence we need to see The reason will always be listed in the notifications bar. The production status will revert to 'In Progress'.                                                                                                                                                 |
| EVIDENCE REQUIRED     | Your evidence<br>questions<br>have been<br>selected               | The albert team have selected your evidence questions and you are now able to start uploading your evidence to your carbon action plan.                                                                                                                                                                                                                                                                              |
| ASSESSING EVIDENCE    | You have<br>uploaded<br>your<br>evidence                          | Feel free to upload and submit your evidence at your own pace, bear in mind that it can take up to ten working days for your evidence to be assessed. You will need to submit your carbon action plan at least ten working days before you require the albert logo for your end board. We have a pre-approval process, which means if you need the logo early, you only need to upload 60% of the evidence required. |
| AMENDMENTS REQUIRED   | You have submitted your evidence but it has been sent back to you | The albert team have noticed an error in the evidence you have uploaded so we have sent it back, in order for you to make amendments. The changes you need to make will always be listed in the notifications bar.                                                                                                                                                                                                   |
| COMPLETION REQUIRED   | Your carbon<br>action plan<br>has been pre-<br>approved           | Your evidence has been assessed and you have been granted pre-approval. You will now be able to download the logo. Any outstanding pieces of evidence, or changes to existing uploads will be listed in the notifications bar. You will be required to upload outstanding evidence before the end of post production. Your CAP will not be certified until you have finished uploading these pieces of evidence.     |
| COMPLETE              | Your CAP has<br>been<br>certified                                 | You have resubmitted your CAP with the outstanding pieces of evidence. It has now been approved by our team and is fully certified. You will be able to generate your CAP report.                                                                                                                                                                                                                                    |
| REJECTED              | Your CAP has<br>been rejected                                     | This will only occur if you have failed to gain certification. Reasons for this can include using mainland domestic flights, not submitting the initial questionnaire in pre-production, failing to answer the mandatory questions or not providing sufficient evidence.                                                                                                                                             |