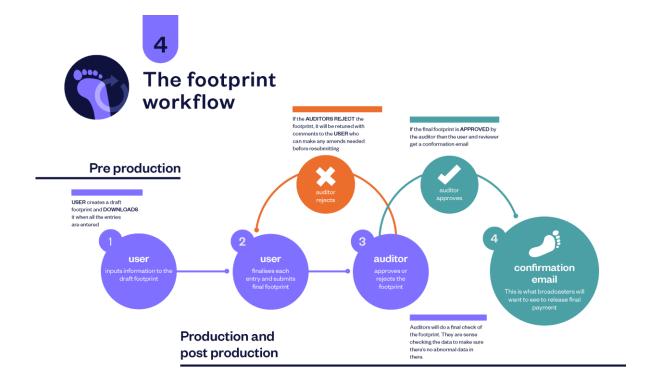

## **HINTS & TIPS**

- In pre-production you <u>must</u> complete a Draft Carbon Footprint in order to gain certification. Once completed save as PDF.
  - o It helps you learn how the system works.
  - o Generates a predicted offsetting cost that you can input into your budget.
  - o Highlights high carbon areas you can look to reduce.
  - o Helps to provide learnings as you can compare your draft against your actual at the end.
- In order to gain certification, you must complete both the Carbon Footprint and Carbon Action Plan.

## Please note:

We will not be able to complete the final assessment of the Carbon Action Plan before the Carbon Footprint has been marked as complete.

| CARBON FOOTPRINT STATUS |                                                                                         |                                                                                                                                                                                                                                                                                                                                |
|-------------------------|-----------------------------------------------------------------------------------------|--------------------------------------------------------------------------------------------------------------------------------------------------------------------------------------------------------------------------------------------------------------------------------------------------------------------------------|
| Status                  | Meaning                                                                                 | Timeline                                                                                                                                                                                                                                                                                                                       |
| NOT STARTED             | Carbon Footprint has been created but not started.                                      | Create the carbon footprint on the toolkit in pre-production. Input the data throughout production, with the aim to submit the footprint at the end of post-production.                                                                                                                                                        |
| IN PROGRESS             | Data has been entered into<br>the Carbon Footprint but not<br>all entries are finalised | When you start filling out the footprint, you can save your entries as either drafts or make them finalised. Save your entries as drafts if you expect to make edits, you can finalise these at any point during production.                                                                                                   |
| READY TO SUBMIT         | All entries have been finalised                                                         | You have filled in all the sections on the footprint, all entries saved as drafts can now be finalised. Once you have gone through and finalised each entry, the submit button will appear.                                                                                                                                    |
| SUBMITTED FOR AUDIT     | Carbon Footprint has been submitted for audit                                           | Submit your footprint at the end of production, the earliest we can accept a submission is one month before your post-production end date.                                                                                                                                                                                     |
| AMENDMENTS REQUIRED     | Carbon Footprint has been sent back to you, it requires clarification                   | We have audited your footprint and noticed errors in your entries. The amendments you need to make will always be written in the notifications bar. Resubmit the footprint once you have made the necessary changes. Do not reply to the comments without resubmitting the footprint as do not get notified when this happens. |
| COMPLETE                | Carbon Footprint has been approved                                                      | We have audited your footprint and approved it. You can now offset your footprint, should you wish to and generate your footprint report.                                                                                                                                                                                      |