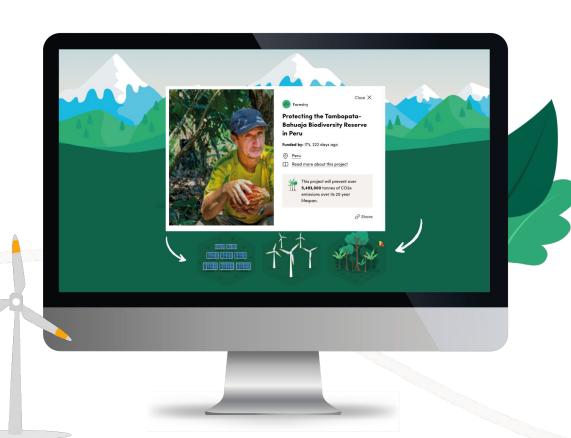

## Your impact, brought to life

Traditionally, climate impact providers issue you with a certificate for your purchase, but we feel there's so much more to the story.

We like to visualise the amazing projects, helping to bring your positive impact to life.

## **Fund high-quality projects**

For the Creative Offsets scheme, albert have specifically selected a range of projects. Here's some of the projects currently supported through Creative Offsets with Ecologi:

### Current projects:

Manoa:

https://ecologi.com/projects/conserving-the-amazon-in-brazil

Ouarzazate Solar PV:

https://ecologi.com/projects/morocco-solar

Please note that projects are subject to availability