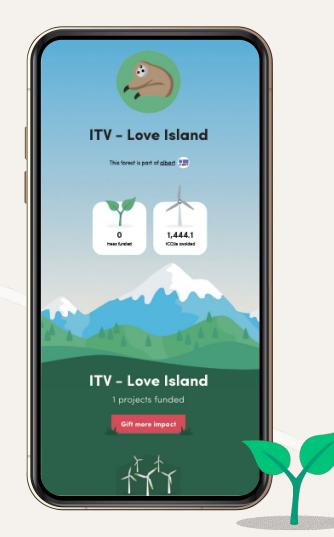

## **See Your Impact**

Watch your impact come to life in your own virtual forest and visualise your carbon credits.

If you want to do more you can name forests after your production company as well as support other <a href="impact projects">impact projects</a>