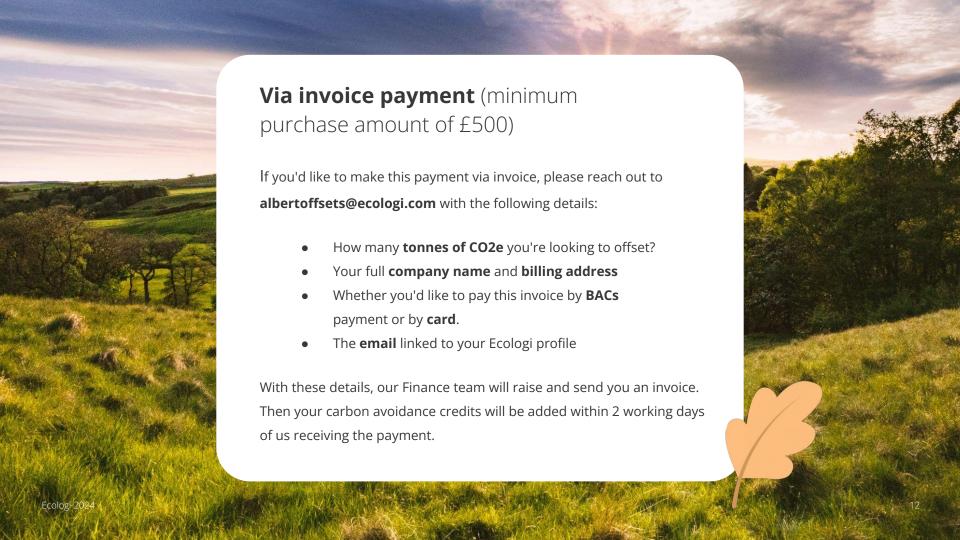

## Via our Card payment portal

If you'd like to pay via our card payment portal, you can do this by following the instructions below:

- 1. Visit your Ecologi profile and select 'Request impact'
- Enter the quantity (in tonnes) of CO2e that you would like to purchase and press 'Calculate'
- Check the price is what you expected and then press 'Pay via Stripe'
- 4. This will take you to our card payment portal which will ask you to enter your card details

Once you have paid, we'll add your carbon avoidance credits to your profile within one working day.