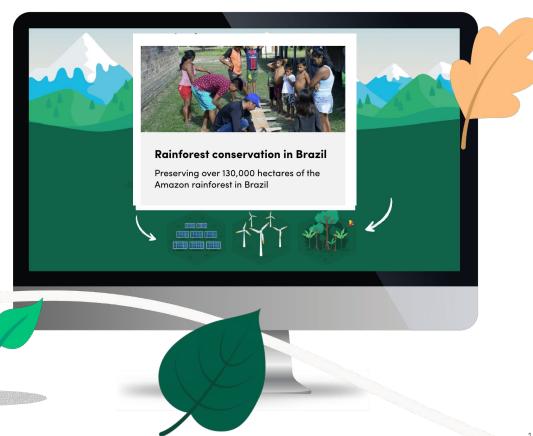

## **Fund high-quality projects**

For the Creative Offsets scheme, albert have specifically selected a range of projects. Here's some of the projects currently supported through Creative Offsets with Ecologi:

### Current projects:

Manoa:

https://ecologi.com/projects/conserving-the-amazon-in-brazil

Ouarzazate Solar PV:

https://ecologi.com/projects/morocco-solar

Please note that projects are subject to availability