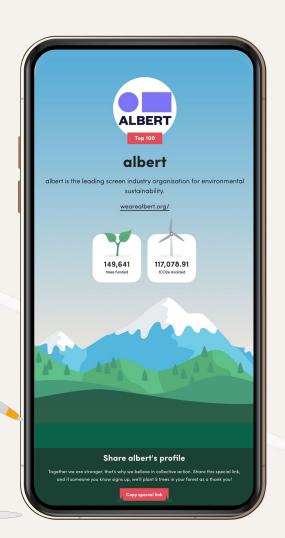

## The albert profile

albert has an overview profile, where the cumulative impact from all production companies can be seen together in one place. The profile will act as "albert's portfolio account."

As a production company, all you need to do is set up a profile via the guide detailed in the previous slide, and this will link the albert profile.